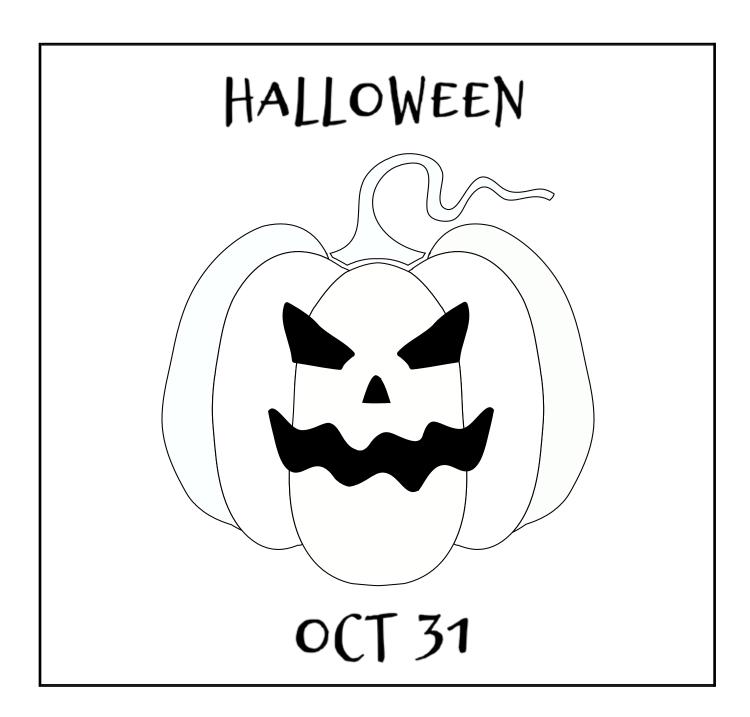

#### Halloween Mini Cushion

Halloween Layout plan 6.5" x 6.5" 16.5cm x 16.5cm

## HALLOWEEN

Please Note- The outside square is for a guide only. Trace Around shapes on the outside of the line. Using two strands of DMC floss. Stitch the following.

- \*\* Face Whip or Backstitch
- \*\* Pumpkin Whip or Backstitch.
- \*\* Stem of pumpkin Satin Stitchor outline with tiny chain-stitch.
- \*\* Lettering Chain Stitch or Backstitch, using 4 strands of floss.

OCT 31

1 inch

2.54cm