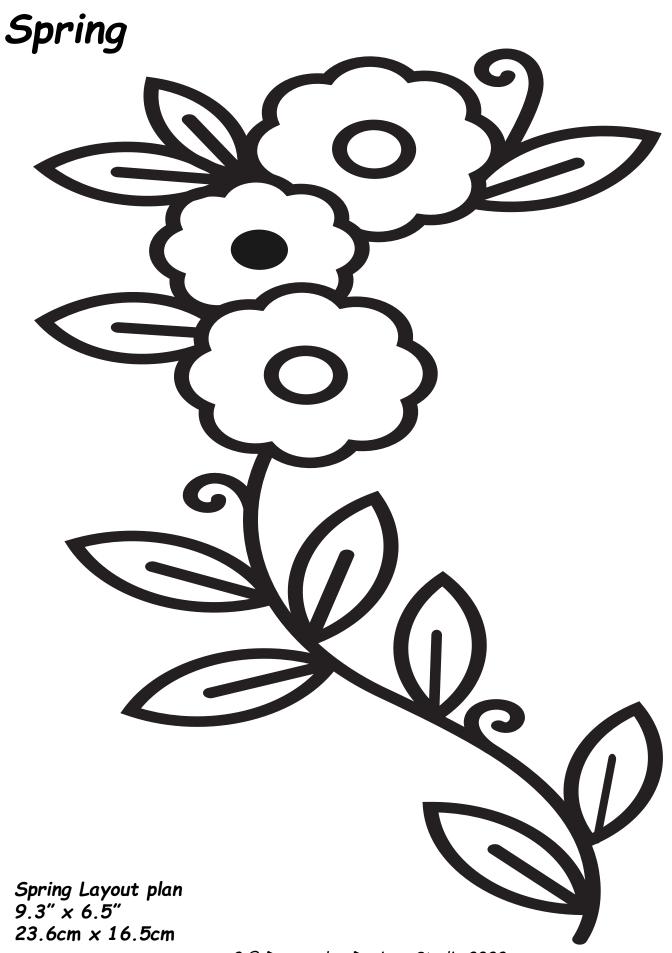

Fabrics: Scraps are excellent for this project. there is no set colour pallet.

You will need a base fabric for your projects. \*\* See individual patterns for layout size.

Spring themed - Choose bright spring like colours, patels also work well. Autumn/Fall Theme-choose a autumn colour pallet earth tones etc. Halloween Jac'o'latern - sades of orange will work for this, you will also need either a dark brown or balck for the face.