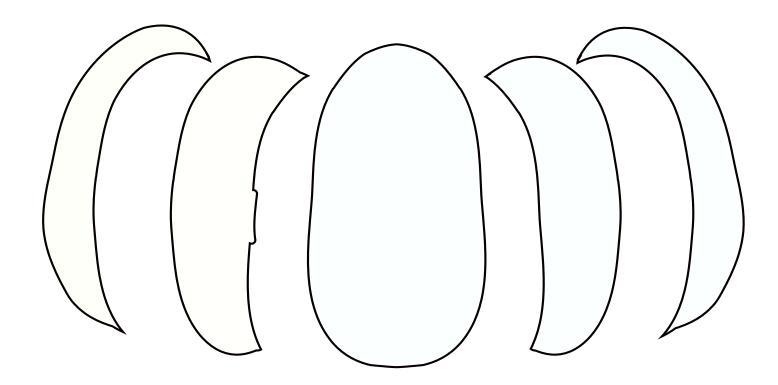

'latern - sades of orange will work for this, you will also need either a dark brown or balck for the face.





pg. 3 © Darvanalee Designs Studio 2022

### Autumn/Fall Mini Cushion



Autumn Layout plan 7" × 7" 17.8cm × 17.8cm

# Autumn Fall





Please Note- The outside square is for a guide only.

- \*\*Leaves vein is backstitched using two strands -Colour of your choice.
- \*\*Stem stitch with stem stitch, using two DMC floss stands in your choice colour.
- \*\*Leaves and Pumpkin- Back stitch approx 1/16th from the raw edge; alternatively, you can whip or blanket-stitch them.
- \*\* Stem of pumpkin
- \*\* Lettering Chain Stitch or Backstitch, using 4 strands of floss.



1 inch

2.54cm

#### Halloween Mini Cushion



Halloween Layout plan 6.5" x 6.5" 16.5cm x 16.5cm





## HALLOWEEN



Please Note- The outside square is for a guide only. Trace Around shapes on the outside of the line. Using two strands of DMC floss. Stitch the following.

- \*\* Face Whip or Backstitch
- \*\* Pumpkin Whip or Backstitch.
- \*\* Stem of pumpkin Satin Stitchor outline with tiny chain-stitch.
- \*\* Lettering Chain Stitch or Backstitch, using 4 strands of floss.

OCT 31

1 inch

2.54cm