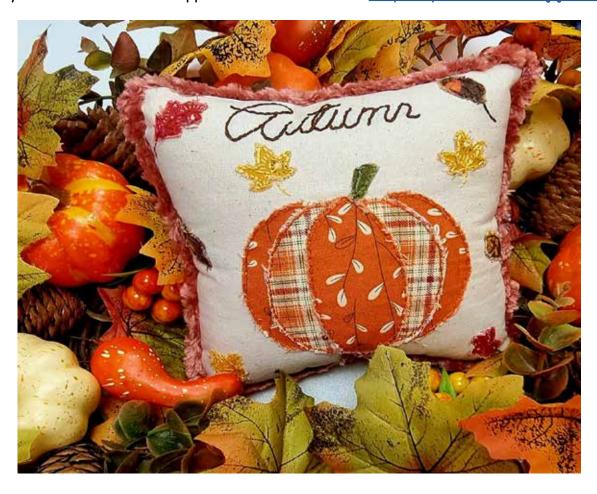

### Autumn/Fall Mini Cushion

Autumn Layout plan 7" × 7" 17.8cm × 17.8cm

# Autumn Fall

Please Note- The outside square is for a guide only.

- \*\*Leaves vein is backstitched using two strands -Colour of your choice.
- \*\*Stem stitch with stem stitch, using two DMC floss stands in your choice colour.
- \*\*Leaves and Pumpkin- Back stitch approx 1/16th from the raw edge; alternatively, you can whip or blanket-stitch them.
- \*\* Stem of pumpkin
- \*\* Lettering Chain Stitch or Backstitch, using 4 strands of floss.