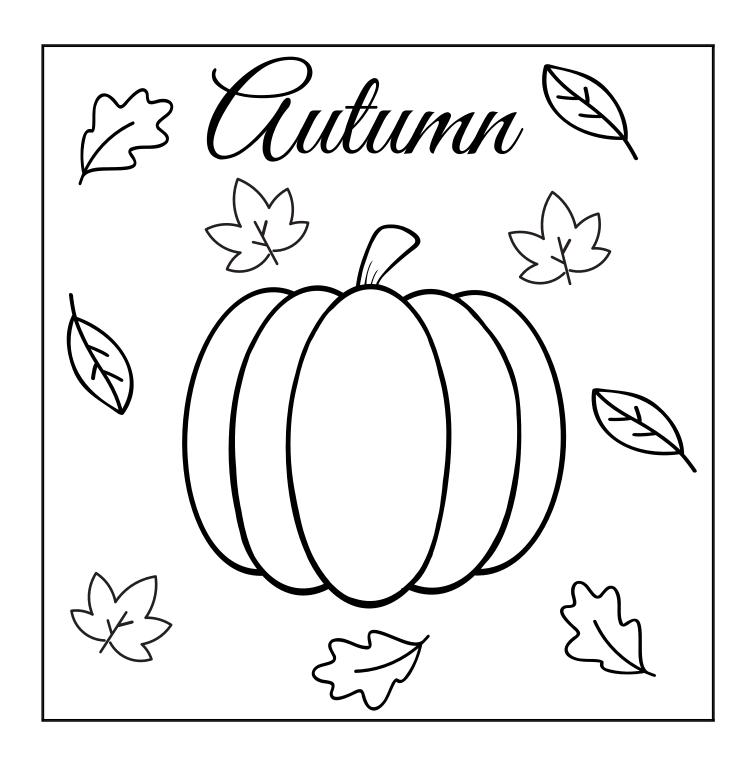

### Autumn/Fall Mini Cushion

Autumn Layout plan 7" × 7" 17.8cm × 17.8cm

# Autumn Fall

Please Note- The outside square is for a guide only.

- \*\*Leaves vein is backstitched using two strands -Colour of your choice.
- \*\*Stem stitch with stem stitch, using two DMC floss stands in your choice colour.
- \*\*Leaves and Pumpkin- Back stitch approx 1/16th from the raw edge; alternatively, you can whip or blanket-stitch them.
- \*\* Stem of pumpkin
- \*\* Lettering Chain Stitch or Backstitch, using 4 strands of floss.