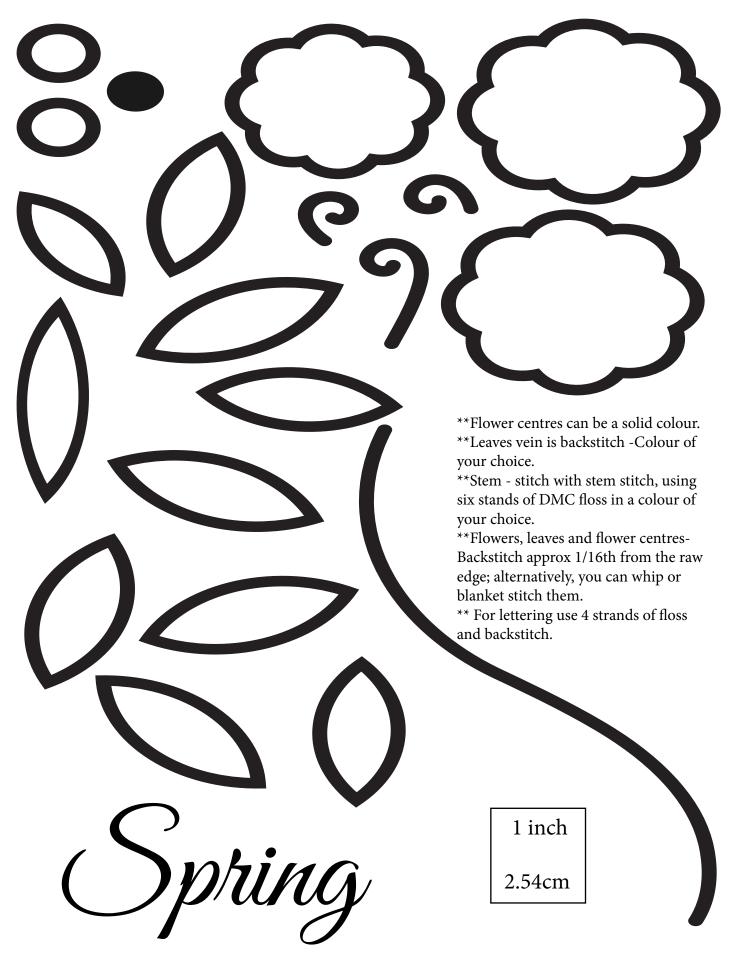

Fabrics: Scraps are excellent for this project. there is no set colour pallet.

You will need a base fabric for your projects. \*\* See individual patterns for layout size.

Spring themed - Choose bright spring like colours, patels also work well. Autumn/Fall Theme-choose a autumn colour pallet earth tones etc. Halloween Jac'o'latern - sades of orange will work for this, you will also need either a dark brown or balck for the face.