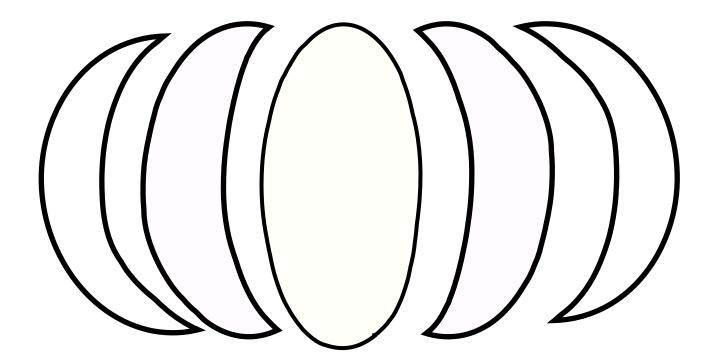

like colours, patels also work well. Autumn/Fall Theme-choose a autumn colour pallet earth tones etc. Halloween Jac'o'latern - sades of orange will work for this, you will also need either a dark brown or balck for the face.





pg. 3 © Darvanalee Designs Studio 2022

### Autumn/Fall Mini Cushion



Autumn Layout plan 7" × 7" 17.8cm × 17.8cm

# Autumn Fall





Please Note- The outside square is for a guide only.

- \*\*Leaves vein is backstitched using two strands -Colour of your choice.
- \*\*Stem stitch with stem stitch, using two DMC floss stands in your choice colour.
- \*\*Leaves and Pumpkin- Back stitch approx 1/16th from the raw edge; alternatively, you can whip or blanket-stitch them.
- \*\* Stem of pumpkin
- \*\* Lettering Chain Stitch or Backstitch, using 4 strands of floss.



1 inch

2.54cm

#### Halloween Mini Cushion



Halloween Layout plan 6.5" x 6.5" 16.5cm x 16.5cm





## HALLOWEEN



Please Note- The outside square is for a guide only. Trace Around shapes on the outside of the line. Using two strands of DMC floss. Stitch the following.

- \*\* Face Whip or Backstitch
- \*\* Pumpkin Whip or Backstitch.
- \*\* Stem of pumpkin Satin Stitchor outline with tiny chain-stitch.
- \*\* Lettering Chain Stitch or Backstitch, using 4 strands of floss.

OCT 31

1 inch

2.54cm